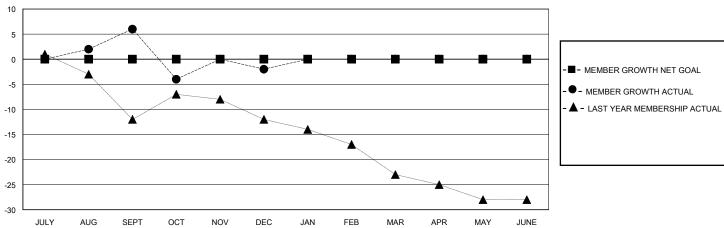

## MONTHLY MEMBERSHIP PROGRESS REPORT

District 38 I

GMT: LOCATION NEBRASKA GMT CA

|               | Club          | os          |               | Members RESULTS FOR 2023-2024 |                        |                         |                                                    |  |
|---------------|---------------|-------------|---------------|-------------------------------|------------------------|-------------------------|----------------------------------------------------|--|
|               | RESULTS FOR   | R 2023-2024 |               |                               |                        |                         |                                                    |  |
| QUARTER       | NEW CLUB GOAL | NEW CLUBS   | DROPPED CLUBS | QUARTER MEME                  | BER GROWTH NET<br>GOAL | MEMBER GROWTH<br>ACTUAL | DROPPED<br>MEMBERS ACTUAL<br>(including transfers) |  |
| JULY/AUG/SEPT | 0             | 0           | 0             | JULY/AUG/SEPT                 | 0                      | 14                      | 8                                                  |  |
| OCT/NOV/DEC   | 0             | 0           | 1             | OCT/NOV/DEC                   | 0                      | 7                       | 15                                                 |  |
| JAN/FEB/MAR   | 0             | 0           | 0             | JAN/FEB/MAR                   | 0                      | 0                       | 0                                                  |  |
| APR/MAY/JUNE  | 0             | 0           | 0             | APR/MAY/JUNE                  | 0                      | 0                       | 0                                                  |  |